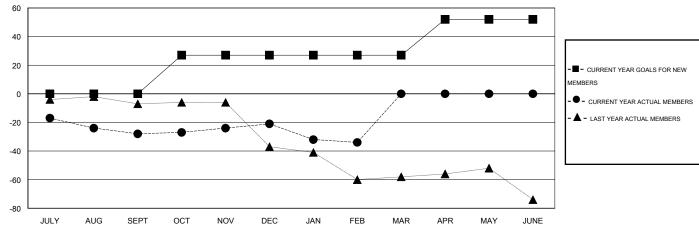

## LOCATION NEW YORK

 $\mathsf{GMT}\;\mathsf{CA}\;1$ 

|                              |                  | Clubs               |                            |                             |                              |                    | Members                    |                              |                             |
|------------------------------|------------------|---------------------|----------------------------|-----------------------------|------------------------------|--------------------|----------------------------|------------------------------|-----------------------------|
|                              | RESU             | LTS FOR 2013-2014   |                            |                             | RESULTS FOR 2013-2014        |                    |                            |                              |                             |
| QUARTER                      | NEW CLUB<br>GOAL | ACTUAL NEW<br>CLUBS | ACTUAL<br>DROPPED<br>CLUBS | ACTUAL NET<br>GAIN/<br>LOSS | QUARTER                      | NEW MEMBER<br>GOAL | ACTUAL TOTAL MEMBERS ADDED | ACTUAL<br>DROPPED<br>MEMBERS | ACTUAL NET<br>GAIN/<br>LOSS |
| JULY/AUG/SEPT<br>OCT/NOV/DEC | 0<br>1           | 0                   | 0<br>0                     | 0                           | JULY/AUG/SEPT<br>OCT/NOV/DEC | 0<br>27            | 12<br>20                   | 40<br>13                     | -28<br>7                    |
| JAN/FEB/MAR<br>APR/MAY/JUNE  | 0<br>1           | 0<br>0              | 0<br>0                     | 0<br>0                      | JAN/FEB/MAR<br>APR/MAY/JUNE  | 0<br>25            | 8<br>0                     | 21<br>0                      | -13<br>0                    |

## GOALS AND ACTUAL NEW CLUBS CUMULATIVE

| DROPPED CLUBS: 0  DROPPED MEMBERS |              | 14 CLUBS OF 31 ADDED 1 OR MORE NEW MEMBERS | GENDER DISTRIBU<br>MALE<br>FEMALE     | TION<br>633 (68.80%)<br>287 (31.20%) |           |
|-----------------------------------|--------------|--------------------------------------------|---------------------------------------|--------------------------------------|-----------|
| DECEASED  CLUB CANCELLED          | 1<br>0<br>73 | CLICK HERE FOR HEALTH ASSESSMENT DATA      | FAMILY UNIT MEMBERS HEAD OF HOUSEHOLD |                                      | 116<br>55 |
| OTHER<br>TOTAL                    | 74           |                                            | NON-HEAD OF HOUSEHOL                  | D                                    | 61        |